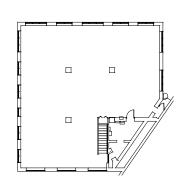

### **FLOOR PLAN**

### 739 Vandalia

Stand-alone Office/Commercial: 10,361 SF

FIRST FLOOR EXISTING

**SECOND FLOOR EXISTING** 

**BASEMENT PROPOSED** 

FIRST FLOOR PROPOSED

SECOND FLOOR PROPOSED

Eric Batiza, SIOR 612 217 5123 eric.batiza@am.jll.com Connor Ott 612 217 6741 connor.ott@am.jll.com