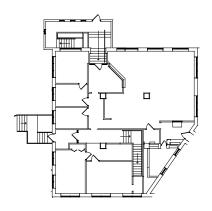

### **FLOOR PLAN**

### 739 Vandalia

Stand-alone Office/Commercial: 10,361 SF

FIRST FLOOR EXISTING

**SECOND FLOOR EXISTING** 

**BASEMENT PROPOSED** 

FIRST FLOOR PROPOSED

SECOND FLOOR PROPOSED

Eric Batiza, SIOR 612 217 5123 eric.batiza@am.jll.com Connor Ott 612 217 6741 connor.ott@am.jll.com