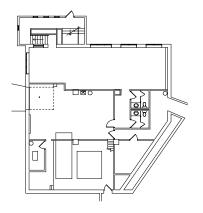

### **FLOOR PLAN**

### 739 Vandalia

Stand-alone Office/Commercial: 10,361 SF

FIRST FLOOR EXISTING

**SECOND FLOOR EXISTING** 

**BASEMENT PROPOSED** 

FIRST FLOOR PROPOSED

SECOND FLOOR PROPOSED

Eric Batiza, SIOR 612 217 5123 eric.batiza@am.jll.com Connor Ott 612 217 6741 connor.ott@am.jll.com