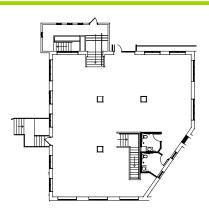

### **FLOOR PLAN**

### 739 Vandalia

Stand-alone Office/Commercial: 10,361 SF

FIRST FLOOR EXISTING

**SECOND FLOOR EXISTING** 

**BASEMENT PROPOSED** 

FIRST FLOOR PROPOSED

SECOND FLOOR PROPOSED

Eric Batiza, SIOR 612 217 5123 eric.batiza@am.jll.com Connor Ott 612 217 6741 connor.ott@am.jll.com