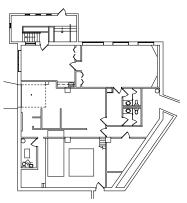

### **FLOOR PLAN**

### 739 Vandalia

Stand-alone Office/Commercial: 10,361 SF

FIRST FLOOR EXISTING

**SECOND FLOOR EXISTING** 

**BASEMENT PROPOSED** 

FIRST FLOOR PROPOSED

SECOND FLOOR PROPOSED

Eric Batiza, SIOR 612 217 5123 eric.batiza@am.jll.com Connor Ott 612 217 6741 connor.ott@am.jll.com