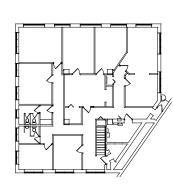

### **FLOOR PLAN**

### 739 Vandalia

Stand-alone Office/Commercial: 10,361 SF

FIRST FLOOR EXISTING

**SECOND FLOOR EXISTING** 

**BASEMENT PROPOSED** 

FIRST FLOOR PROPOSED

SECOND FLOOR PROPOSED

Eric Batiza, SIOR 612 217 5123 eric.batiza@am.jll.com Connor Ott 612 217 6741 connor.ott@am.jll.com